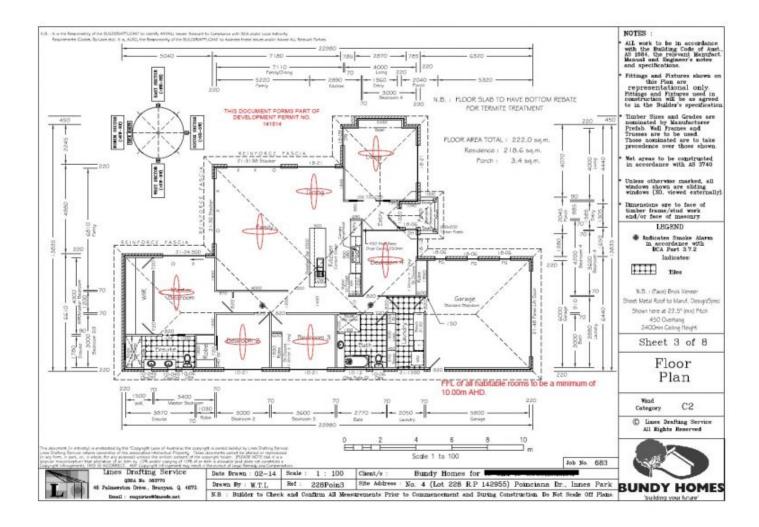

The home has a generous layout with four bedrooms, two bathrooms and light-filled living spaces suiting the most fastidious buver.

As soon as you step through the front door, the main focus of the home is the large air conditioned, open plan living, kitchen and dining area. A separate media room features at the front of the home. Cook up a feast for the family in the functional kitchen, featuring stone bench tops, extra large freestanding oven, stainless steel appliances, ample cupboard space and a perfectly set station adjacent to the