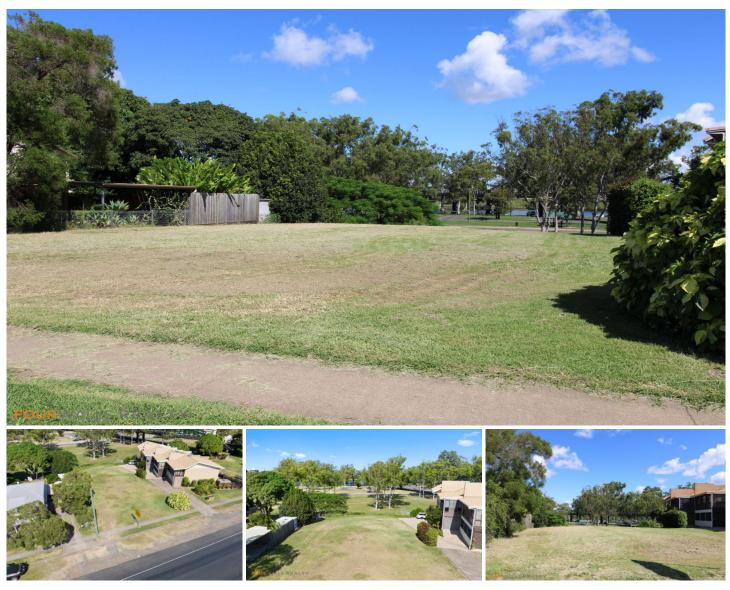

## 30 Perry Street BUNDABERG NORTH QLD

Welcome to 30 Perry Street in Bundaberg North! This generous parcel of RES B - 1012 sqm land offers multiple opportunities to the astute investor/developer or simply to build your dream home.

Located within minutes to Bundaberg CBD and the hospital precinct, this property has the perfect outlook over grassy parklands and the Burnett River.

With a price guide of \$320,000, this property offers great value for those looking to invest in their future. Don't miss out on this opportunity to create your dream in Bundaberg North.