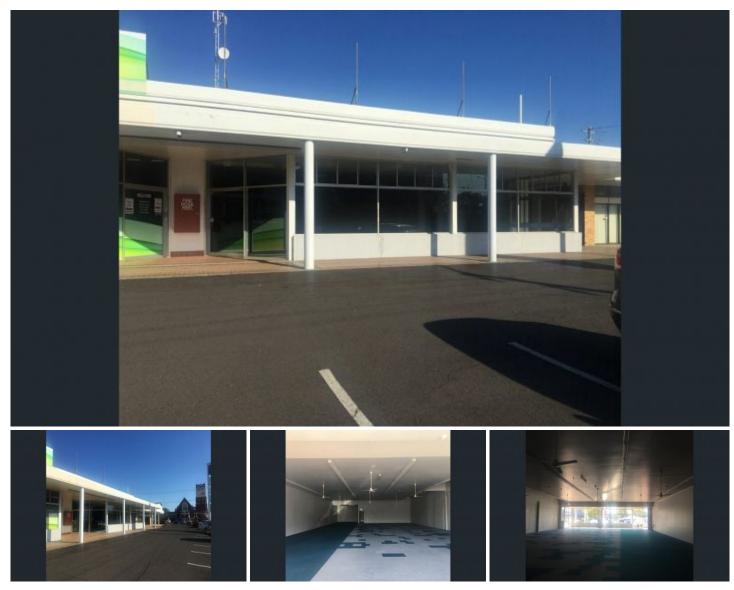

## 12C/9 Maryborough Street BUNDABERG CENTRAL QLD

This large 600m2 retail/commercial tenancy is now available for immediate leasing. This tenancy is part of a popular complex with a massive customer car park at the front, and offers great exposure for the tenants business.

## Price

Building Size : 600 sqm View

: \$111,463/annum including GST and outgoings

: https://www.thefourwalls.com.au/lease/q ld/bundaberg-wide-bay/bundaberg-centr al/commercial/retail/7965225

John Pappalardo 07 4154 7788