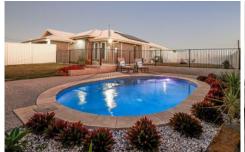

The home has an airy open plan layout with the kitchen, dining and family room/living area flowing out to a big under roof outdoor entertaining space overlooking the nicely landscaped gardens. Additionally, there are 3 other outdoor living spaces ensuring the whole family can enjoy their own space.