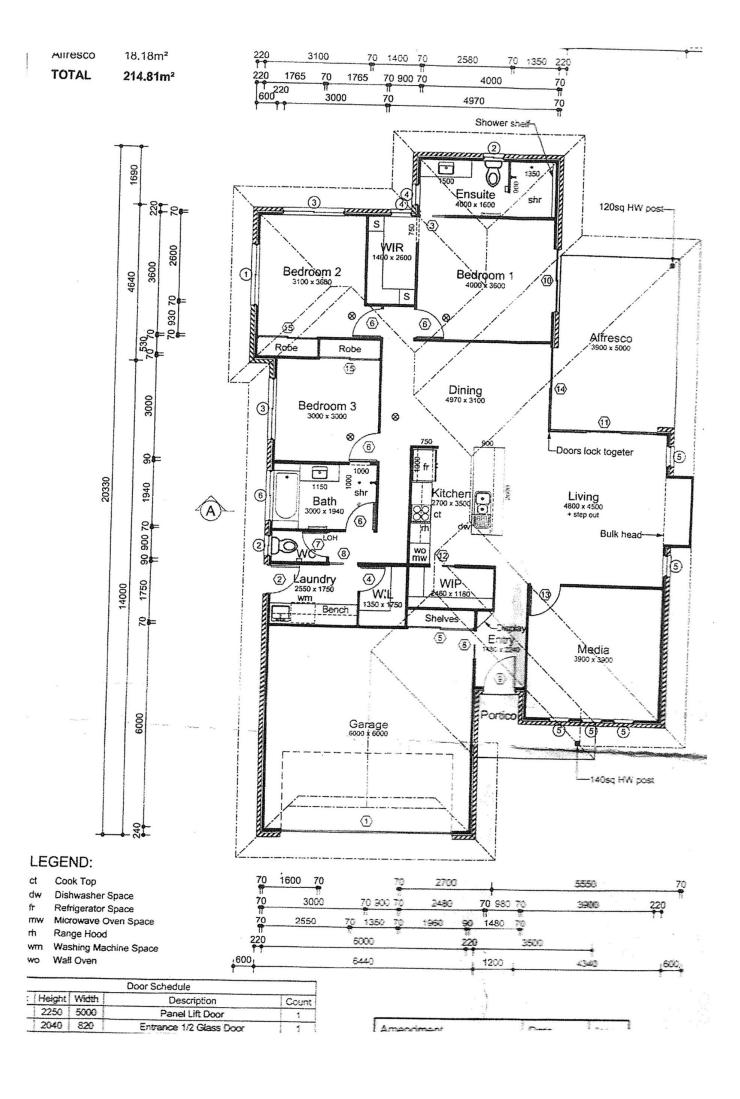

The home has an airy open plan layout with the kitchen, dining and family room/living area flowing out to a big under roof outdoor entertaining space overlooking the nicely landscaped gardens. Additionally, there are 3 other outdoor living spaces ensuring the whole family can enjoy their own space.

The air-conditioned media room is located at the front of the home and can be used as a huge 4th bedroom if desired. The main bathroom to service bedrooms 2 and 3 is complete with a separate shower and bath, while the