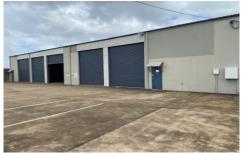

## 56 Thabeban Street AVENELL HEIGHTS QLD

This outstanding opportunity exists for a business that needs high clearance space, lots of high clearance doors and fenced concrete yard.

Features Include:

- ? 1,038m2 lot
- ? 460m2 building
- ? 45m2 office
- ? Three phase power
- ? 9 car parks + a wheelchair park
- ? \$124.12 per m2