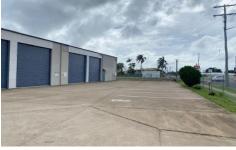

## 56 Thabeban Street AVENELL HEIGHTS QLD

This outstanding opportunity exists for a business that needs high clearance space, lots of high clearance doors and fenced concrete yard.

Features Include:

- ? 1,038m2 lot
- ? 460m2 building
- ? 45m2 office
- ? Three phase power
- ? 9 car parks + a wheelchair park
- ? \$124.12 per m2