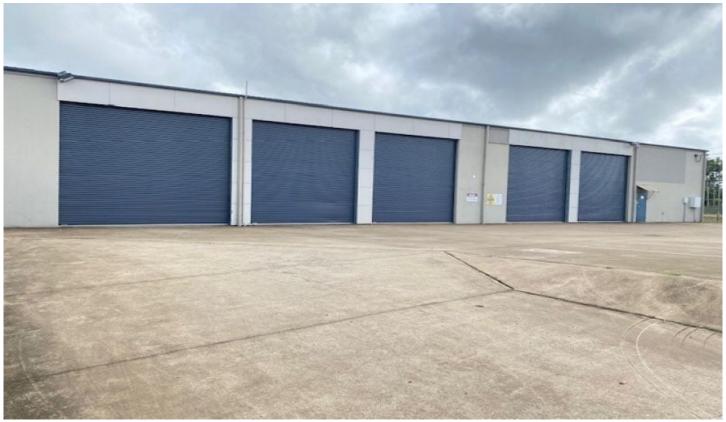

## 56 Thabeban Street AVENELL HEIGHTS QLD

This outstanding opportunity exists for a business that needs high clearance space, lots of high clearance doors and fenced concrete yard.

Features Include:

- ? 1,038m2 lot
- ? 460m2 building
- ? 45m2 office
- ? Three phase power
- ? 9 car parks + a wheelchair park
- ? \$124.12 per m2