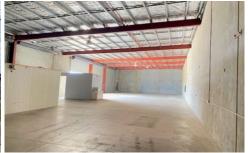

## 56 Thabeban Street AVENELL HEIGHTS QLD

This outstanding opportunity exists for a business that needs high clearance space, lots of high clearance doors and fenced concrete yard.

Features Include:

- ? 1,038m2 lot
- ? 460m2 building
- ? 45m2 office
- ? Three phase power
- ? 9 car parks + a wheelchair park
- ? \$124.12 per m2