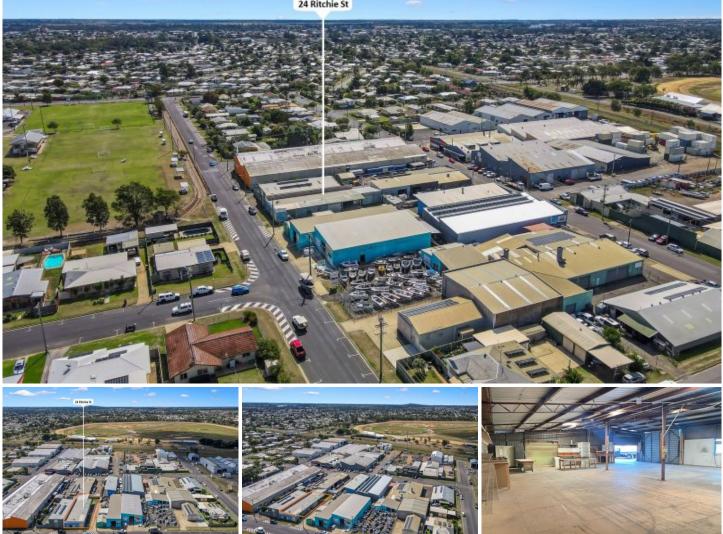

## 24 Ritchie St

## 24 Ritchie Street NORVILLE QLD

Available now in a great central location is this industrial shed.

Features include but are not limited too:

- 320m2 lock up building
- Lunch room with Kitchenette
- Approx. 100m2 under roof unloading area
- Three phase power
- Front air-conditioned retail/office area with display room
- Toilet
- Communal rear access