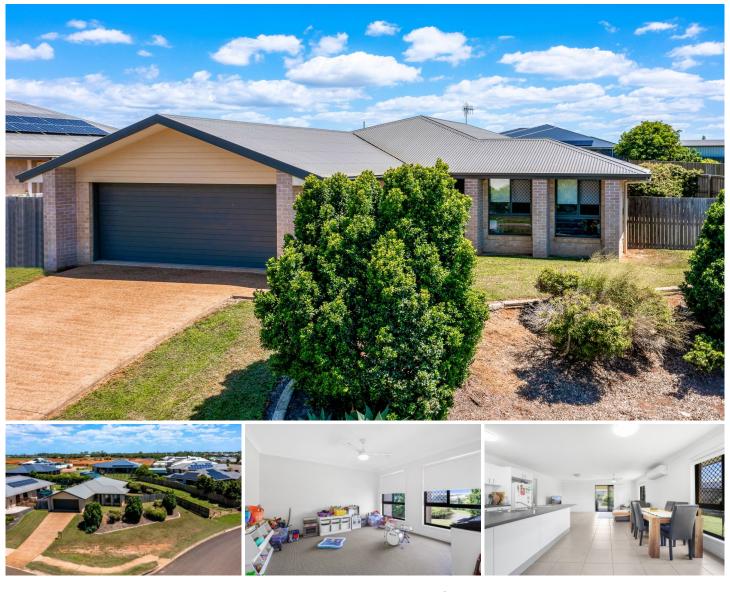

## 22 Belle Eden Drive ASHFIELD QLD

Perfectly positioned in Belle Eden and set high with views over parkland, this home is available now for vacant possession.

? Master bedroom with ensuite, built-in robe and air-conditioning

? Three more bedrooms with built-in robes and fans

? Air-conditioned modern open plan kitchen, family and dining

- ? Covered outdoor entertaining area
- ? Remote double lock up garage with easy street access
- ? 851m2 corner block, 5,000ltr tank, Gas Hot water
- ? Rental appraisal of \$590-\$650 per week

? Set high to capture views over the park and the cool breezes

Belle Eden Estate is close to many private and public High

## 4 🛤 2 🚔 2 🚘

Price : Offers Above \$599,000

/7935794

- Land Size : 851 sqm View
  - : https://www.thefourwalls.com.au/sale/qld/bu ndaberg-wide-bay/ashfield/residential/house

**Brant Duff** 07 4154 7788

Artists impression only.