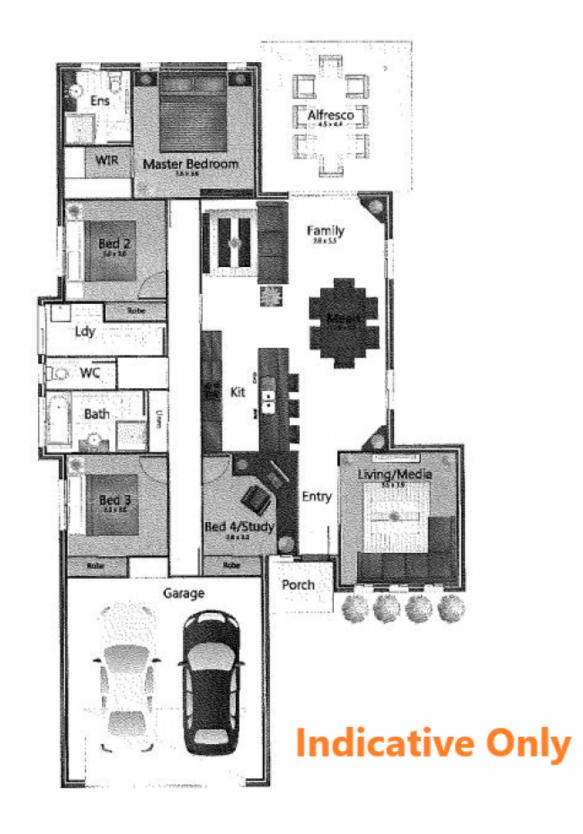

## 22 Belle Eden Drive ASHFIELD QLD

Perfectly positioned in Belle Eden and set high with views over parkland, this home is available now for vacant possession.

? Master bedroom with ensuite, built-in robe and air-conditioning

? Three more bedrooms with built-in robes and fans

? Air-conditioned modern open plan kitchen, family and dining

- ? Covered outdoor entertaining area
- ? Remote double lock up garage with easy street access
- ? 851m2 corner block, 5,000ltr tank, Gas Hot water
- ? Rental appraisal of \$590-\$650 per week

## 4 🛤 2 🚔 2 🚘

Price : Offers Above \$599,000

/7935794

- Land Size : 851 sqm View
  - : https://www.thefourwalls.com.au/sale/qld/bu ndaberg-wide-bay/ashfield/residential/house

**Brant Duff** 07 4154 7788

Artists impression only.