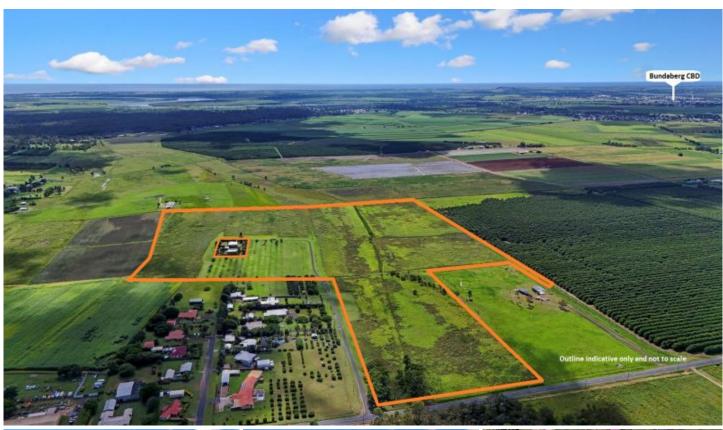

## Lot 2 Moore Park Road GOOBURRUM QLD

Whether you are looking to build and enjoy or land bank for future development - this block is for you.

Finding large available parcels like this so close to a major city are far and few between at best especially bordering an acreage subdivision. Approximately 30% of the land would have elevated views of the city lights.

## Features are:

- ? 32.17 Ha (79.5 Ac)
- ? Local government, Bundaberg Regional Council.
- ? Bore water Allocation of 60 Megalitres.
- ? Included is a Pump shed, fully equipped bore and underground mains.