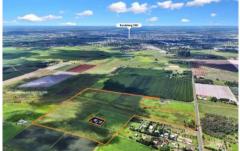

## Lot 2 Moore Park Road GOOBURRUM QLD

Whether you are looking to build and enjoy or land bank for future development - this block is for you.

Finding large available parcels like this so close to a major city are far and few between at best especially bordering an acreage subdivision. Approximately 30% of the land would have elevated views of the city lights.

## Features are:

- ? 32.17 Ha (79.5 Ac)
- ? Local government, Bundaberg Regional Council.
- ? Bore water Allocation of 60 Megalitres.
- ? Included is a Pump shed, fully equipped bore and underground mains.