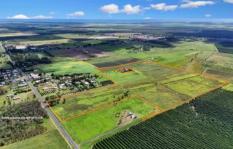

## Lot 2 Moore Park Road GOOBURRUM QLD

Whether you are looking to build and enjoy or land bank for future development - this block is for you.

Finding large available parcels like this so close to a major city are far and few between at best especially bordering an acreage subdivision. Approximately 30% of the land would have elevated views of the city lights.

## Features are:

- ? 32.17 Ha (79.5 Ac)
- ? Local government, Bundaberg Regional Council.
- ? Bore water Allocation of 60 Megalitres.
- ? Included is a Pump shed, fully equipped bore and underground mains.