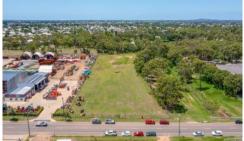

## 72 Enterprise Street SVENSSON HEIGHTS QLD

This prime Industrial land is in a long-established area on busy Enterprise Street and in one of Australia's fastest growing regional cities.

- ? 1.14ha, 2.817acres or 11,400m2 (approx.) BIG
- ? Zoned Industry
- ? Wide 57m2 Frontage
- ? Easy access
- ? Close to Airport, Johanna Boulevard, entry to Bundaberg
- ? Excellent large vehicle and b-double access

Previous ideas have included two large sheds of approx. 2480 m2 each or a multi-tenanted development with spaces ranging from 150m2 up to 207m2 approx. Subject to council approvals.

Whatever your plans be sure to check out 72 Enterprise St,