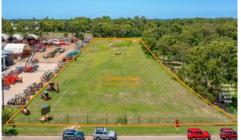

## 72 Enterprise Street SVENSSON HEIGHTS QLD

This prime Industrial land is in a long-established area on busy Enterprise Street and in one of Australia's fastest growing regional cities.

- ? 1.14ha, 2.817acres or 11,400m2 (approx.) BIG
- ? Zoned Industry
- ? Wide 57m2 Frontage
- ? Easy access
- ? Close to Airport, Johanna Boulevard, entry to Bundaberg
- ? Excellent large vehicle and b-double access

Previous ideas have included two large sheds of approx. 2480 m2 each or a multi-tenanted development with spaces ranging from 150m2 up to 207m2 approx. Subject to council approvals.

Whatever your plans be sure to check out 72 Enterprise St,