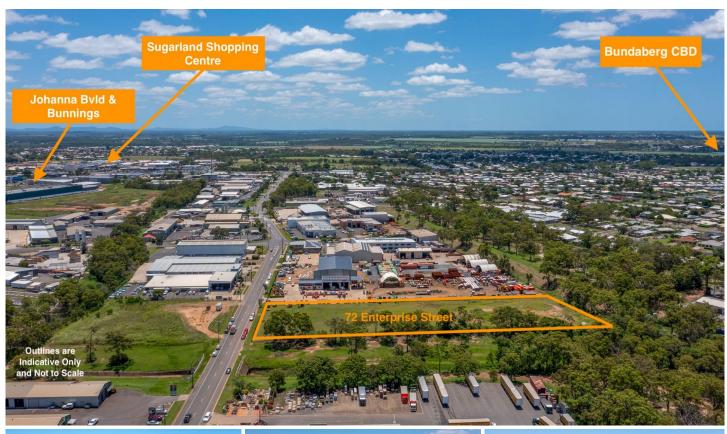

## 72 Enterprise Street SVENSSON HEIGHTS QLD

This prime Industrial land is in a long-established area on busy Enterprise Street and in one of Australia's fastest growing regional cities.

- ? 1.14ha, 2.817acres or 11,400m2 (approx.) BIG
- ? Zoned Industry
- ? Wide 57m2 Frontage
- ? Easy access
- ? Close to Airport, Johanna Boulevard, entry to Bundaberg
- ? Excellent large vehicle and b-double access

Previous ideas have included two large sheds of approx. 2480 m2 each or a multi-tenanted development with spaces ranging from 150m2 up to 207m2 approx. Subject to council approvals.

Whatever your plans be sure to check out 72 Enterprise St,