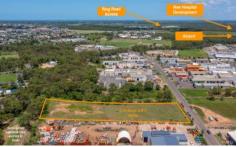

## 72 Enterprise Street SVENSSON HEIGHTS QLD

This prime Industrial land is in a long-established area on busy Enterprise Street and in one of Australia's fastest growing regional cities.

- ? 1.14ha, 2.817acres or 11,400m2 (approx.) BIG
- ? Zoned Industry
- ? Wide 57m2 Frontage
- ? Easy access
- ? Close to Airport, Johanna Boulevard, entry to Bundaberg
- ? Excellent large vehicle and b-double access

Previous ideas have included two large sheds of approx. 2480 m2 each or a multi-tenanted development with spaces ranging from 150m2 up to 207m2 approx. Subject to council approvals.

Whatever your plans be sure to check out 72 Enterprise St,