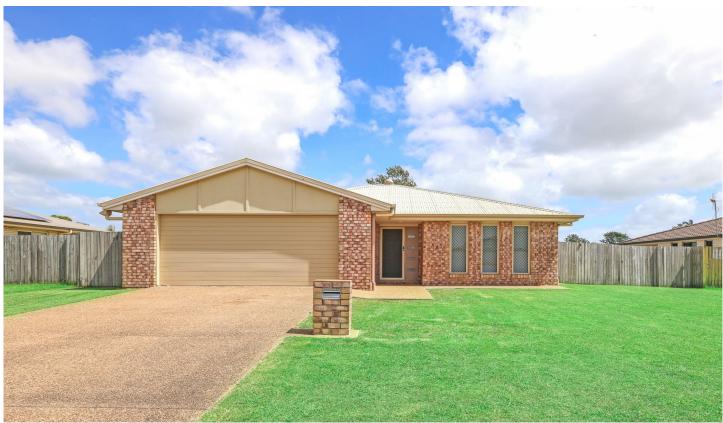

## 25 Keppel Crescent THABEBAN QLD

Beautiful 4 bedroom family home on 603m2 in Savannah Estate.

Property Features Include:

- ? Separate lounge room off the entrance
- ? Fully air-conditioned and ceiling fans throughout
- ? 4 large bedrooms all with ceiling fans and built-in cupboards
- ? Master bedroom boasts a modern ensuite and walk-in-robe
- ? Nicely spaced open plan living, dining and kitchen area
- ? Kitchen with electric cooking, dishwasher and breakfast bar
- ? Modern bathroom with separate shower, bath and vanity
- ? Blinds and security screens throughout
- ? Internal laundry
- ? Double garage with internal access to the home

## 4 🕮 2 📛 2 🖨

**Price** : \$ 565,000 **Land Size** : 603 sqm

View: https://www.thefourwalls.com.au/sale/qld/bu

ndaberg-wide-bay/thabeban/residential/hou

se/7894656

Ashley Lynch 07 4153 6444