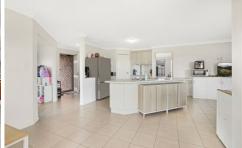

## 25 Keppel Crescent THABEBAN QLD

Beautiful 4 bedroom family home on 603m2 in Savannah Estate.

Property Features Include:

- ? Separate lounge room off the entrance
- ? Fully air-conditioned and ceiling fans throughout
- ? 4 large bedrooms all with ceiling fans and built-in cupboards
- ? Master bedroom boasts a modern ensuite and walk-in-robe
- ? Nicely spaced open plan living, dining and kitchen area
- ? Kitchen with electric cooking, dishwasher and breakfast bar
- ? Modern bathroom with separate shower, bath and vanity
- ? Blinds and security screens throughout
- ? Internal laundry
- ? Double garage with internal access to the home