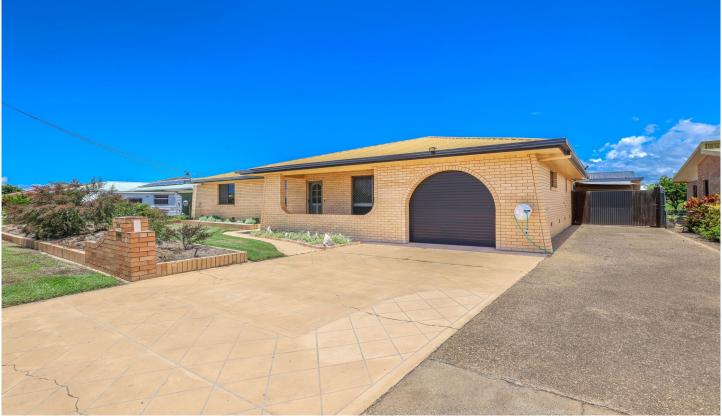

## 20 Bryde Place THABEBAN QLD

Situated on 832 sqm block on the cusp of Avenell Heights, this exceptionally well-maintained lowset brick beauty is ready for you to call home!

The property offers an easy flow floor plan creating versatile family living. The sliding glass doors allow seamless access to the large covered alfresco area creating a genuine extension to family living and the ideal location to entertain family and friends or just relax and enjoy the serenity of your own private and well-manicured sanctuary.

## Property Features Include:

? 4 bedrooms with built-in wardrobes and ceiling fans, master with walk-in robe and air-conditioning

? Open plan living, kitchen and dining with split system air-conditioning

4 📭 1 🚍 3 🚍

Price : \$ 572,000 Building Size : 142 sqm Land Size : 832 sqm

View: https://www.thefourwalls.com.au/sale/ql d/bundaberg-wide-bay/thabeban/residen

tial/house/7866031

Hallie Kuorikoski 07 4154 7788