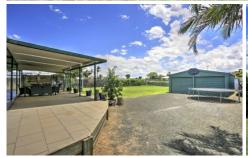

As you enter the home you are welcomed with a cool breeze and sense of space created by the vaulted ceilings in the open plan kitchen, dining lounge area, leading out to the covered entertaining area.

The front and rear of the property is equipped with full length verandas for weather protection and all external doors and windows have been fitted with security screens. The bedrooms have built-in robes and ceiling fans with the main serviced by an air-conditioner.