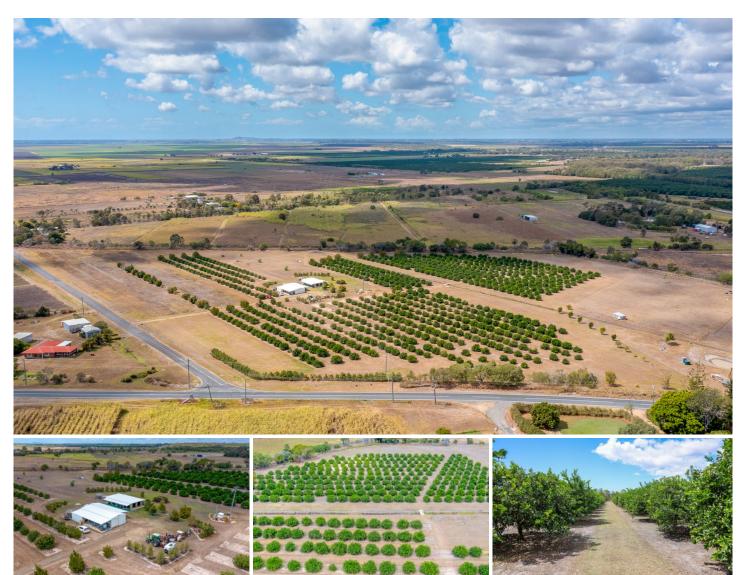

## 10 Fairydale Road WELCOME CREEK QLD

Featuring 21 acres of prime sandy loam and black soil, this property features over 740 established Tahitian Lime Trees providing year round income with all plant and equipment included to run the business. There's plenty of vacant land for improvement of up to another 700 trees with a very generous 28 meg water allocation, which more than adequately services current and future potential orchard.

Improvements include a fully air-conditioned modern 2 bedroom brick manager's residence (designed to be easily extended), air-conditioned packing shed, large fully-equipped workshop, separate chemical and fertilizer sheds, undercover storage for plant and expanded irrigation to service further plantings.