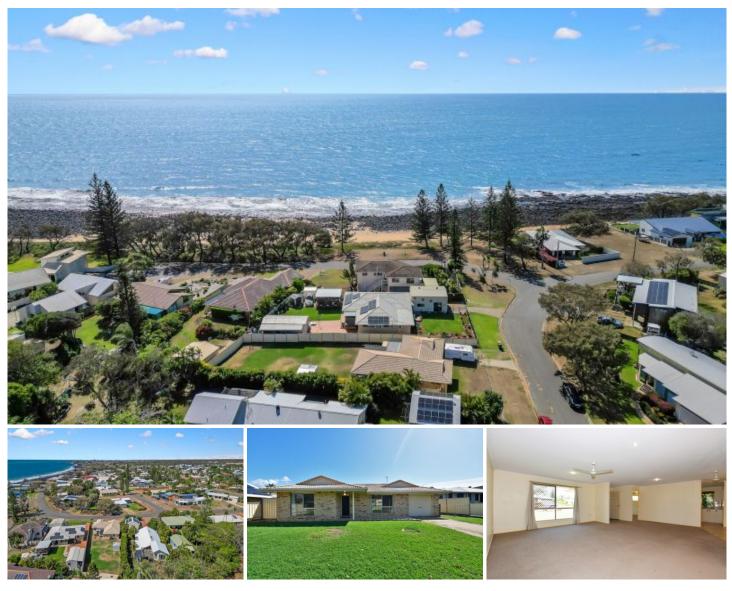

## 5 Kalina Street INNES PARK QLD

Positioned perfectly to take in all of what the beautiful suburb of Innes Park has to offer, 5 Kalina Court is a lowset brick home situated in one of Bundaberg's most desirable areas. Only a short stroll to the absolutely beautiful Esplanade and connecting walkways to parklands, this home offers a lot.

The versatile layout boasts three bedrooms and two bathrooms plus an open plan lounge/dining/kitchen area. From the light-filled living room you can move freely into the kitchen and dining area or step outside to the covered alfresco area. All the bedrooms have built-in robes, including your master with an ensuite.

Property Features Include:

? Brick and tile construction

? Kitchen with electric cooking