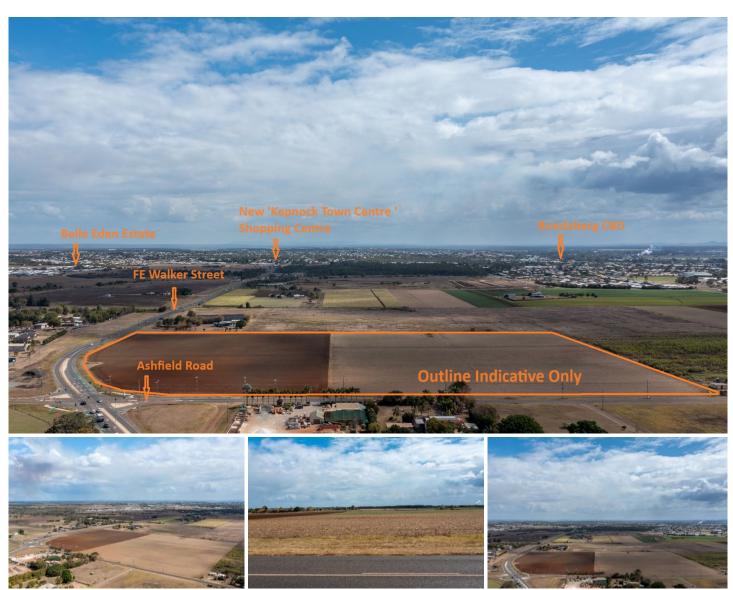

## 110-144 Ashfield Road KALKIE QLD

110-144 Ashfield Road is perfectly located on the corner of FE Walker Street, one of the main thoroughfares to Bargara.

zoned 'Emerging Communities' and currently used to grow sugar cane, this property offers you an opportunity to be part of Bundaberg's growth.

Property Features Include:

- ? 12.94 ha / 31.975 acres (approx)
- ? RPD L2, 12 CK3073
- ? Zoning Emerging Community
- ? Land use at present sugar cane
- ? Local Council Bundaberg Regional Council
- ? Fantastic corner allotment with great exposure
- ? 62 Megs water allocation.

Location - easy access to all amenities:

**Price**: Expressions of Interest

Land Size: 12.94 ha

View: https://www.thefourwalls.com.au/sale/qld/bu

ndaberg-wide-bay/kalkie/residential/rural/77

38425

Brant Duff 07 4154 7788