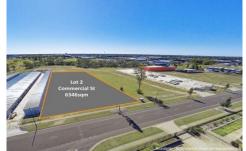

## KENSINGTON

Kensington Estate - Bundaberg's Premier Industrial Estate - Future Medical Precinct

? Blocks from 2587m2- 6346m2

? Prices starting from \$454,000 to \$1,115,000 plus GST

These blocks have been priced to sell!

**Price**: From \$454,000 to \$1,115,000

Land Size: 1898 sqm

View : https://www.thefourwalls.com.au/sale/qld/bu

ndaberg-wide-bay/kensington/commercial/d

evelopment/7601430

Ashley Lynch 07 4153 6444