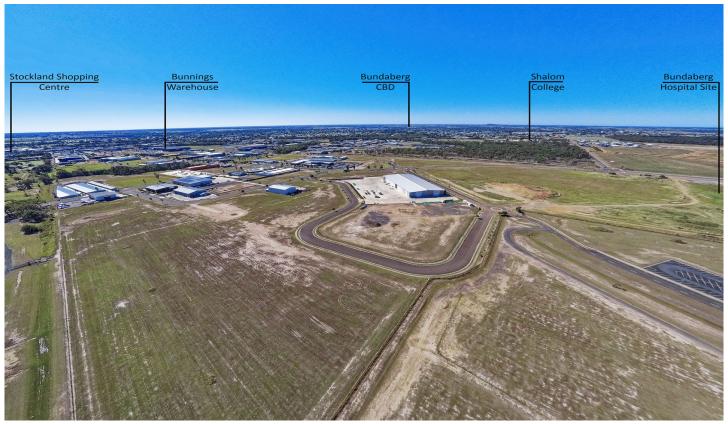

## KENSINGTON

Kensington Estate - Bundaberg's Premier Industrial Estate - Future Medical Precinct

? Blocks from 2587m2- 6346m2

? Prices starting from \$454,000 to \$1,115,000 plus GST

These blocks have been priced to sell!