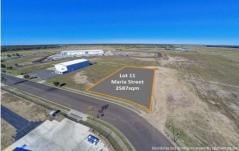

## KENSINGTON

Kensington Estate - Bundaberg's Premier Industrial Estate - Future Medical Precinct

? Blocks from 2587m2- 6346m2

? Prices starting from \$454,000 to \$1,115,000 plus GST

These blocks have been priced to sell!

**Price**: From \$454,000 to \$1,115,000

Land Size: 1898 sqm

View : https://www.thefourwalls.com.au/sale/qld/bu

ndaberg-wide-bay/kensington/commercial/d

evelopment/7601430

Ashley Lynch 07 4153 6444