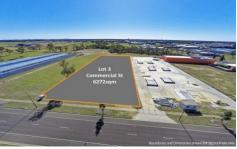

## KENSINGTON

Kensington Estate - Bundaberg's Premier Industrial Estate - Future Medical Precinct

? Blocks from 2587m2- 6346m2

? Prices starting from \$454,000 to \$1,115,000 plus GST

These blocks have been priced to sell!

**Price**: From \$454,000 to \$1,115,000

Land Size: 1898 sqm

View : https://www.thefourwalls.com.au/sale/qld/bu

ndaberg-wide-bay/kensington/commercial/d

evelopment/7601430

Ashley Lynch 07 4153 6444