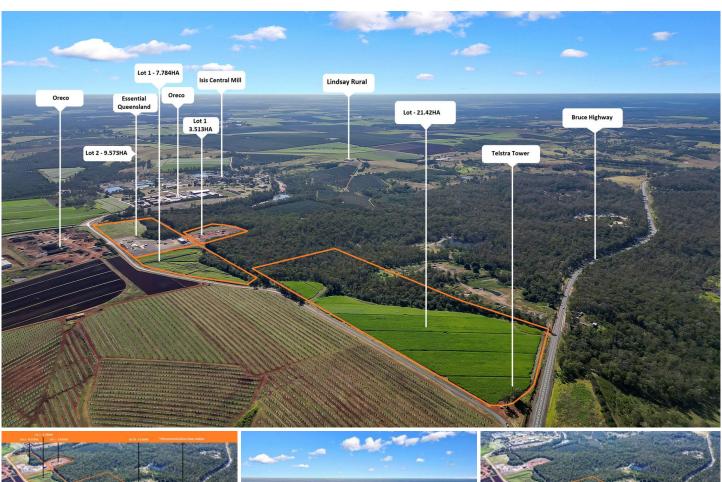

## 345-417 Kevin Livingston Drive ISIS CENTRAL QLD

Now is your opportunity to put forward your offer even with conditions. Contact the agent for more information.

This is an opportunity to good to be true. The opportunity to control one off the largest freehold parcel of High Impact Industry land in the 4670 or 4660 region with B Double access from the Bruce Highway and Childers Road. Held in four titles giving you the ability to develop into smaller lots or sell off what you don't need or just land bank.

Located only 11 minutes north of Childers, 37 minutes east of Bundaberg and supported by a regional area with a population of over 102,189 plus straight onto the Bruce Highway 3 hours and 49 minutes to Brisbane.

Ideal processing and manufacturing site for the surrounding tree cropping and horticulture industries but not limited to

Price : O/A \$4,000,000 Building Size : 363 sqm Land Size : 40.29 ha

View : https://www.thefourwalls.com.au/sale/ql