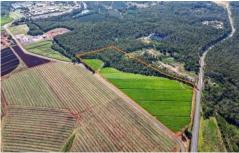

## 345-417 Kevin Livingston Drive ISIS CENTRAL QLD

Now is your opportunity to put forward your offer even with conditions. Contact the agent for more information.

This is an opportunity to good to be true. The opportunity to control one off the largest freehold parcel of High Impact Industry land in the 4670 or 4660 region with B Double access from the Bruce Highway and Childers Road. Held in four titles giving you the ability to develop into smaller lots or sell off what you don't need or just land bank.

Ideal processing and manufacturing site for the surrounding tree cropping and horticulture industries but not limited to

Price : O/A \$4,000,000 Building Size : 363 sqm Land Size : 40.29 ha

View : https://www.thefourwalls.com.au/sale/ql