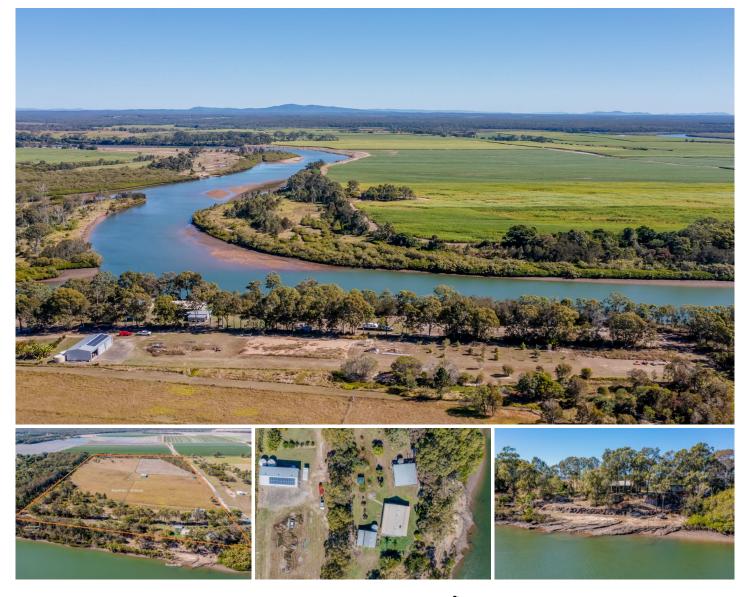

## MOORLAND

Only a short 20 minute drive north of Bundaberg you will discover this fisherman's paradise, set high and dry on the bank of the Kolan River. The 30 acre property has bitumen road frontage and is fully fenced with dog mesh into 5 separate paddocks.

The 3 bedroom brick homestead and separate block granny flat are well designed with full length verandahs, both perfectly positioned to maximise the waterfront views up and down the river.

5 large rainwater tanks as well as a 10 Megalitre water allocation is supplied for crops and or livestock. There is ample vehicle storage with 2 huge, modern high clearance machinery sheds as well as a double bay car shed. Mains power is connected plus a 6kw solar system with 10kva LG battery storage.