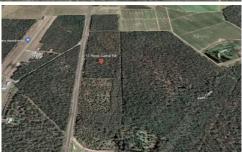

## 11 Ross Camp Road ISIS RIVER QLD

Unique opportunity to purchase 43.12HA's of land Zoned as "High Impact Industry". As anyone that's been looking for High Impact Industry land in Bundaberg or close to it have found, it's as rare as hens teeth. Especially at \$27,423.469 per HA and 1.5KM of Prime Bruce Highway frontage!!! Approximately 49 minutes from Bundaberg, 7 minutes from Childers, 42 minutes from Maryborough, 50 minutes from Hervey Bay and 3 hours 53 minutes from Brisbane.