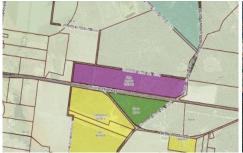

## 11 Ross Camp Road ISIS RIVER QLD

Unique opportunity to purchase 43.12HA's of land Zoned as "High Impact Industry". As anyone that's been looking for High Impact Industry land in Bundaberg or close to it have found, it's as rare as hens teeth. Especially at \$27,423.469 per HA and 1.5KM of Prime Bruce Highway frontage!!! Approximately 49 minutes from Bundaberg, 7 minutes from Childers, 42 minutes from Maryborough, 50 minutes from Hervey Bay and 3 hours 53 minutes from Brisbane.

Price : \$ 1,182,500 Building Size : 431200 sqm Land Size : 43.12 ha

View: https://www.thefourwalls.com.au/sale/ql

d/bundaberg-wide-bay/isis-river/commer

cial/development/7440826

John Pappalardo 07 4154 7788