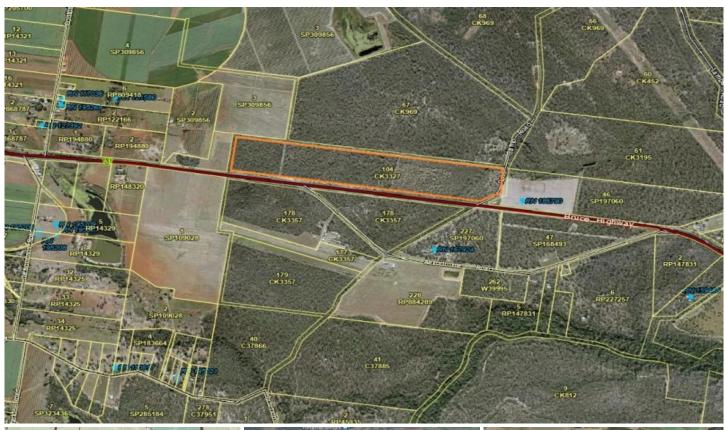

## 11 Ross Camp Road ISIS RIVER QLD

Unique opportunity to purchase 43.12HA's of land Zoned as "High Impact Industry". As anyone that's been looking for High Impact Industry land in Bundaberg or close to it have found, it's as rare as hens teeth. Especially at \$27,423.469 per HA and 1.5KM of Prime Bruce Highway frontage!!! Approximately 49 minutes from Bundaberg, 7 minutes from Childers, 42 minutes from Maryborough, 50 minutes from Hervey Bay and 3 hours 53 minutes from Brisbane.

Price : \$ 1,182,500 Building Size : 431200 sqm Land Size : 43.12 ha

View: https://www.thefourwalls.com.au/sale/ql

d/bundaberg-wide-bay/isis-river/commer

cial/development/7440826

John Pappalardo 07 4154 7788