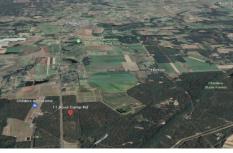

## 11 Ross Camp Road ISIS RIVER QLD

Unique opportunity to purchase 43.12HA's of land Zoned as "High Impact Industry". As anyone that's been looking for High Impact Industry land in Bundaberg or close to it have found, it's as rare as hens teeth. Especially at \$27,423.469 per HA and 1.5KM of Prime Bruce Highway frontage!!! Approximately 49 minutes from Bundaberg, 7 minutes from Childers, 42 minutes from Maryborough, 50 minutes from Hervey Bay and 3 hours 53 minutes from Brisbane.