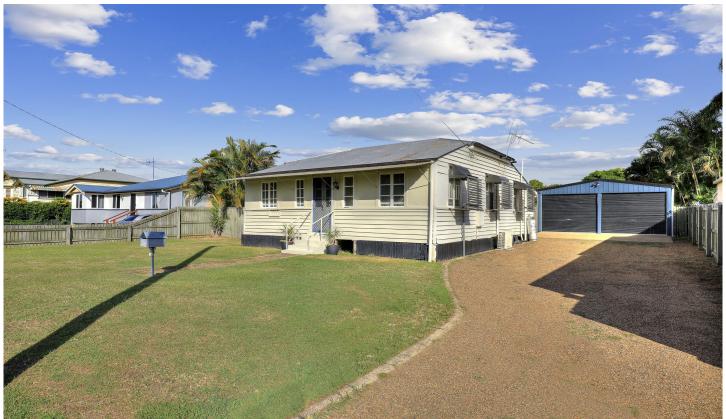

## 20 Beatrice Street WALKERVALE QLD

This is your chance to secure a four-bedroom home with two sheds nestled on a massive 1,12m2 allotment!

- Great location, close to schools' shops and public transport.
- Four bedrooms
- Escape the heat with air-conditioning in the living areas and the main bedroom
- Fully security screened throughout
- Huge fully fenced 1,012m2 Allotment
- Spacious kitchen plenty of cupboard space, dishwasher and gas cooking
- The living area's have timber floors and the bedrooms are carpeted
- Utility/sewing room adjacent to the laundry
- Plenty of room for the toys with not one but two 'Man Sheds'

4 🕒 1 📛 2 🖨

Land Size: 1012 sqm

View : https://www.thefourwalls.com.au/sale/qld/bu

ndaberg-wide-bay/walkervale/residential/ho

use/7437089

Tony Chalk 07 4153 6444