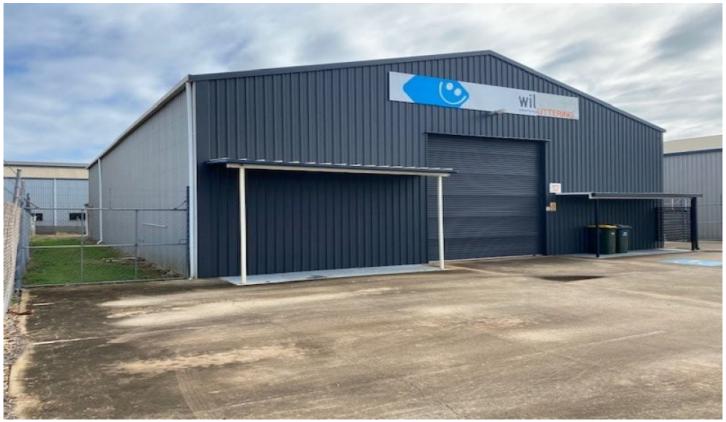

## 12 Commercial Street SVENSSON HEIGHTS QLD

Looking to upsize or downsize? We have you covered with the opportunity to lease right now!

## A choice of:

? 360 m2 with airconditioned offices, mezzanine, three phase power, in shed toilet, high clearance doors with high exposure to Commercial Avenue.

? 218 m2 with airconditioned office, disabled toilet, three phase power, concreate hard stand and off street parking.? Leasing from \$120 per m2 per year plus GST plus

outgoings, rates and insurance.

For further information or inspection please call, email or text the listing agent John Pappalardo on 0427 875 396 john.papp@thefourwalls.com.au - today.

Approximate indicator \*