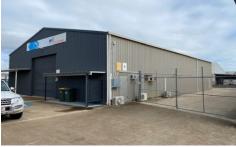

## A choice of:

? 360 m2 with airconditioned offices, mezzanine, three phase power, in shed toilet, high clearance doors with high exposure to Commercial Avenue.

? 218 m2 with airconditioned office, disabled toilet, three phase power, concreate hard stand and off street parking.? Leasing from \$120 per m2 per year plus GST plus