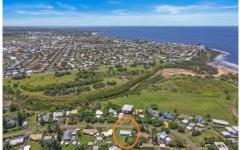

## 22 Pandanus Crescent... INNES PARK QLD

Looking for a relaxing location to enjoy a quiet stroll or bike ride along the foreshore, refreshing dip in the ocean or just fall to sleep to the sounds of the waves - then 22 Pandanus Crescent is for you.

- ? Peaceful and Tranquil setting on 1025m² high and dry block.
- ? Renovate or re-build
- ? Established fruit trees
- ? Walk to Beach
- ? Huge Parkland for the kids to play and dog to run
- ? Stone's throw to new proposed shopping centre
- ? Short drive to all conveniences of Bargara, Golf Course, Bowls Club, Hotels/cafes

Positions like this are hard to find and can't be replaced.

2 🕮 1 🟪 2 🖨

**Price** : \$ 350,000 **Land Size** : 1025 sqm

View: https://www.thefourwalls.com.au/sale/qld/bu

ndaberg-wide-bay/innes-park/residential/ho