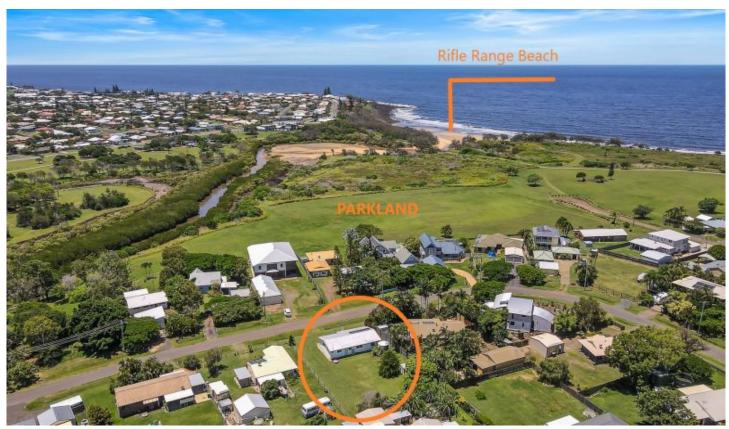

## 22 Pandanus Crescent... INNES PARK QLD

Looking for a relaxing location to enjoy a quiet stroll or bike ride along the foreshore, refreshing dip in the ocean or just fall to sleep to the sounds of the waves - then 22 Pandanus Crescent is for you.

- ? Peaceful and Tranquil setting on 1025m² high and dry block.
- ? Renovate or re-build
- ? Established fruit trees
- ? Walk to Beach
- ? Huge Parkland for the kids to play and dog to run
- ? Stone's throw to new proposed shopping centre
- ? Short drive to all conveniences of Bargara, Golf Course, Bowls Club, Hotels/cafes

Positions like this are hard to find and can't be replaced.

2 🕮 1 🟪 2 🖨

**Price** : \$ 350,000 **Land Size** : 1025 sqm

View: https://www.thefourwalls.com.au/sale/qld/bu

ndaberg-wide-bay/innes-park/residential/ho