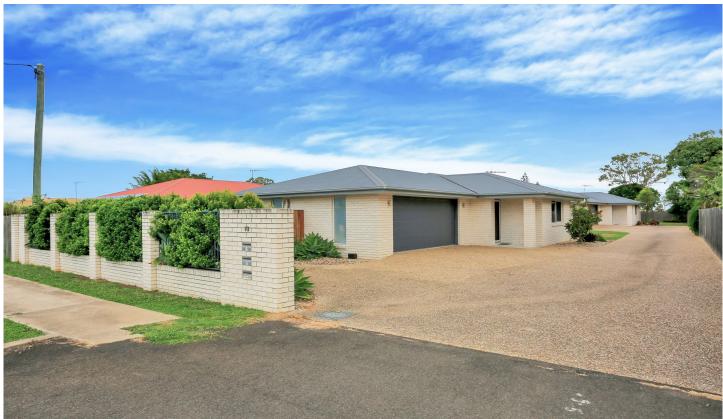

## 1 and 2/10 Wyllie Street... THABEBAN QLD

PROPERTIES LIKE THIS ARE RARELY OFFERED TO THE MARKET AND WHEN THEY ARE, THEY DON'T LAST LONG!

? THIS IS YOUR CHANCE TO SECURE THIS SHINING EXAMPLE OF A MODERN, STAND-ALONE STYLE DUPLEX, CONSISTING OF TWO SEPARATE THREE-BEDROOM

HOMES. MOST IMPORTANTLY THERE ARE NO BODY-CORP FEES!

? CURRENT RETAL APPRAISAL \$340-\$360 P/W. \$35,360 - \$37,440 p/a

? Multiple options, whether it be a solid investment with the ability diversify in the future if needed, maybe reside in one and receive an income from the other.

? Perhaps the perfect solution to keep the growing or

6 📭 4 🖺 8 🗬

Price : \$ 590,000 Land Size : 1141 sqm

View: https://www.thefourwalls.com.au/sale/qld/bu

ndaberg-wide-bay/thabeban/residential/unit/

7436847