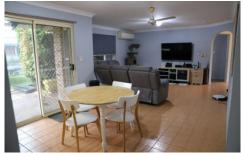

- ? 3 bedrooms + office/4th bedroom
- ? Main bedroom with walk-in wardrobe and ensuite
- ? Spacious separate lounge area
- ? Tiled Living areas
- ? Internal laundry with separate toilet
- ? 4 x Split system air conditioners
- ? Tidy kitchen and large dining room with direct access to the rear pergola
- ? New hot water system and new roof with insulation
- ? Modern main bathroom close to bedroom 2 & 3
- ? Double lock up car accommodation and drive through rear roller door
- ? Fully fenced yard with plenty of room for pets and