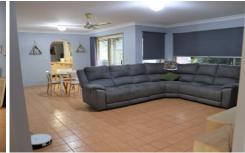

- ? 3 bedrooms + office/4th bedroom
- ? Main bedroom with walk-in wardrobe and ensuite
- ? Spacious separate lounge area
- ? Tiled Living areas
- ? Internal laundry with separate toilet
- ? 4 x Split system air conditioners
- ? Tidy kitchen and large dining room with direct access to the rear pergola
- ? New hot water system and new roof with insulation
- ? Modern main bathroom close to bedroom 2 & 3
- ? Double lock up car accommodation and drive through rear roller door
- ? Fully fenced yard with plenty of room for pets and