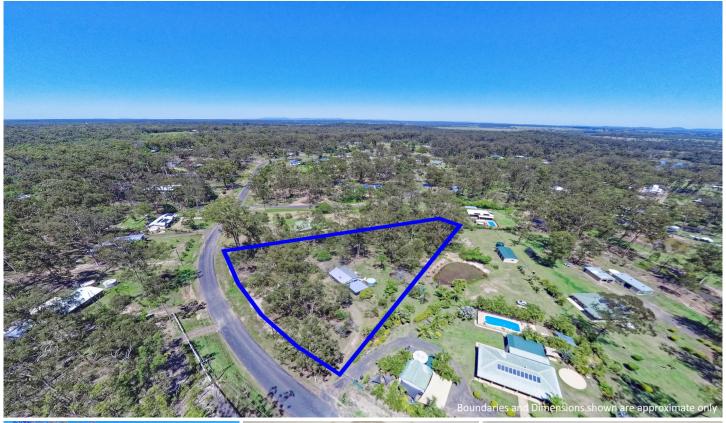

## 45 Commodore Drive SOUTH BINGERA QLD

Enjoy peace and quiet cottage situated on 1 ½ acres with just an 15 minute drive from Bundaberg's Stockland's shopping centre. This home features open plan living with the lounge, kitchen and dining room. There's a large air conditioner located in the dining room & ceiling fans both in the lounge room & master bedroom. Good sized bathroom with shower only and toilet. Two bedrooms, one with built in robe and ceiling fan. The property is fenced at the rear and also has a separate dog enclosure. There is a double carport at the side of the house and a large water tank out the back.

Currently tenanted until April 2023 at \$280

We have priced this property to sell, call Ashley Lynch to arrange your inspection today.

2 📭 1 🟪 2 🗬

**Price** : \$ 290,000 **Land Size** : 6073 sqm

View: https://www.thefourwalls.com.au/sale/qld/bu