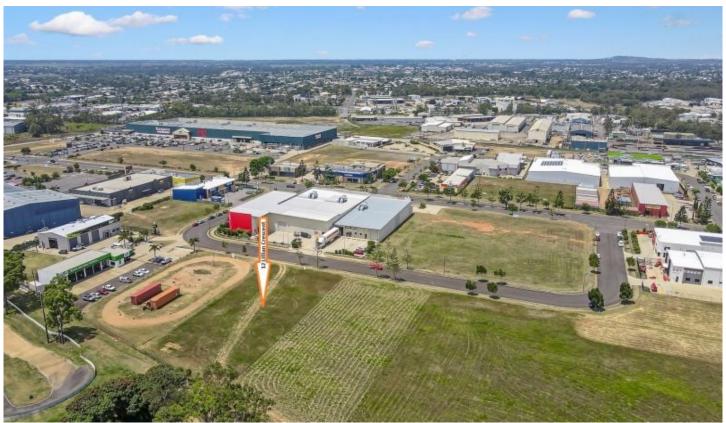

## 12 Lillian Crescent KENSINGTON QLD

Business owners and investors, 2808m2 of industrial land in a prime location.

The confidence in this area is enforced by being surrounded by all the major big franchise brands established or up and coming so don't let this opportunity pass you by before the area is built out.