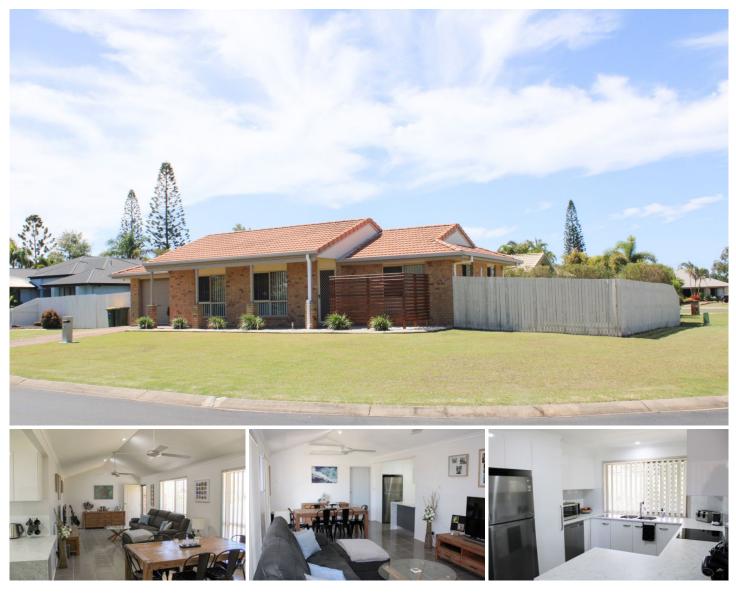

## **30 Shoreline Crescent BARGARA QLD**

Tastefully renovated modern family home just waiting for its new family?only a 5 min walk to Rifle Range Beach and Mary Kinross Park.

A solid brick and tile home set on an elevated corner block, fully fenced with side access for a big shed plus extra area for a hard stand to park the Boat / Van

The high-pitched ceilings to the combined lounge/dining allows for natural air flow and that feeling of space. This area is serviced by a large air-cond unit. The modern kitchen features Smeg cooktop/Asko oven and dishwasher together with plenty of bench and storage space, a functional plan with a modern contemporary feel. The pantry also has special display racking for extra storage and ease of access.