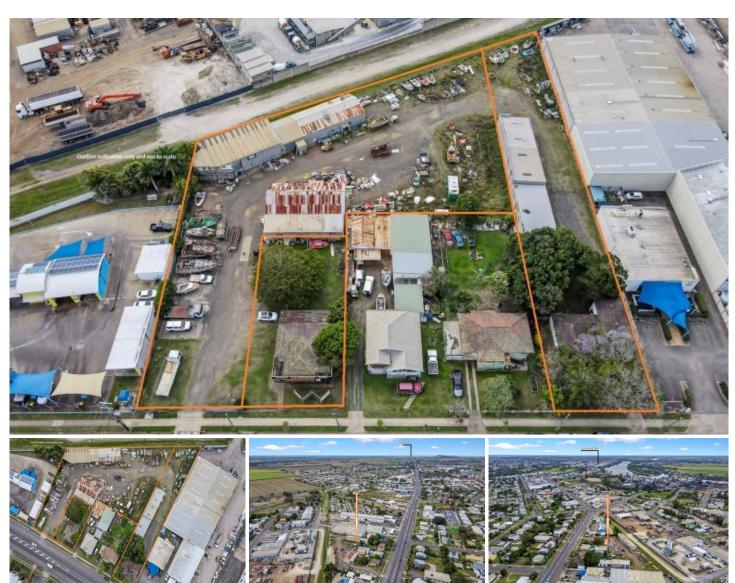

## 61, 63 & 69 Princess Street BUNDABERG EAST QLD

Outstanding opportunity to purchase a long held industrial parcel in three titles on a very popular major feeder road that services Bundaberg and the coast.

Held since 1986 this location is ready for development. With the lack of available industrial land in this area, big 1000m2 + sheds puts who ever holds the biggest parcels at an advantage, add to that the ever growing franchise businesses flocking to the area - now is the time to act!

## On offer:

- ? 4649m2 with older style shed leased to a boat builder.
- ? 787m2 with a home converted to a site office.
- ? 2382m2 with a home (not habitable) and sheds used for storage.
- ? Zoning is Industrial. Category 16.