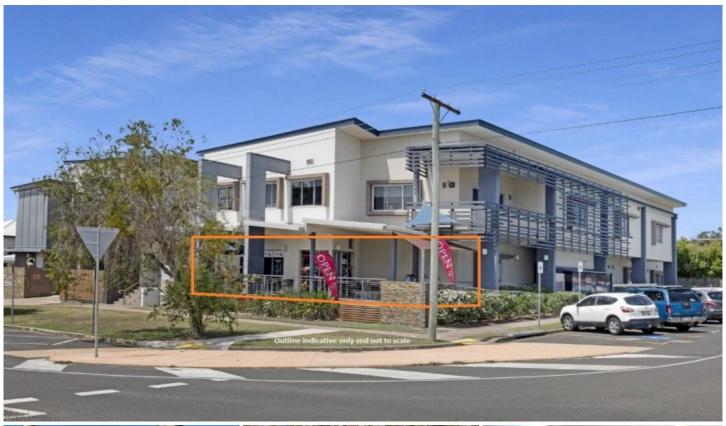

## 312 COFFEE ON BOURBONG BUNDABERG WEST QLD

Talk about Location Location: Coffee on Bourbong is situated in the heart of Bundaberg's medical precinct which includes it's own address - the Margaret Rose Medical Centre, Bundaberg Base Hospital, Mater Private Hospital, Bundaberg Dental Hospital, Genesis Care, Doctor's practices and opposite the Bundaberg Ambulance Station.

The modern building has easy access to the business with accessibility to off street parking, wheel chair ramp and an abundance of on street parking.

The Business can seat up to 40 people under cover. The menu caters to your needs, including breakfast, lunch as well as take-away and of course Great Coffee. Click on the link: https://www.facebook.com/coffeeonbourbong1

The approximately 40m2\* shop is well configured for ease

**Price** : \$ 30,000 **Land Size** : 40 sqm

View : https://www.thefourwalls.com.au/sale/qld/bu

ndaberg-wide-bay/bundaberg-west/busines s/foodhospitality/7263931