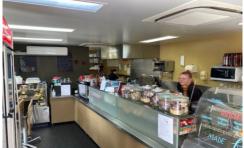

The modern building has easy access to the business with accessibility to off street parking, wheel chair ramp and an abundance of on street parking.

The Business can seat up to 40 people under cover. The menu caters to your needs, including breakfast, lunch as well as take-away and of course Great Coffee. Click on the link: https://www.facebook.com/coffeeonbourbong1

The approximately 40m2\* shop is well configured for ease

**Price** : \$ 30,000 **Land Size** : 40 sqm

View : https://www.thefourwalls.com.au/sale/qld/bu

ndaberg-wide-bay/bundaberg-west/busines s/foodhospitality/7263931