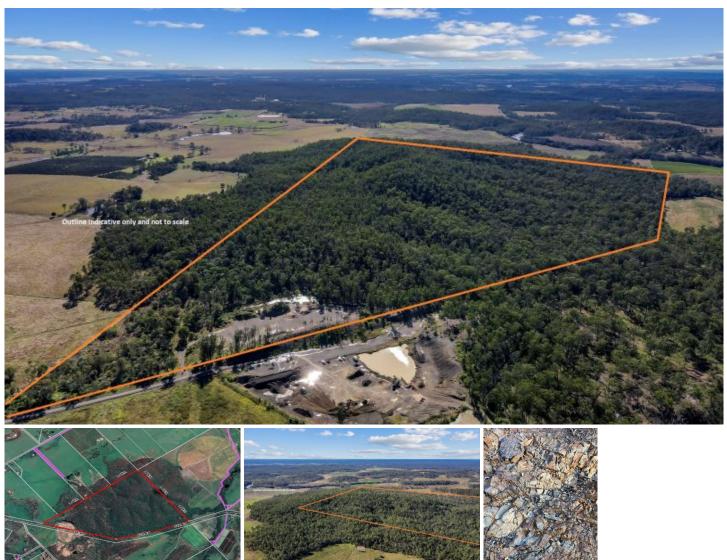

## Lot 104 Clarkes Road DELAN QLD

Fully approved and ready to go - quarry Southeast Queensland.

This is a rare opportunity to bring your equipment and get started. Full information available.

Features are:

- ? 250,000 tonnes of quarry material per annum.
- ? Can operate three 5HA cells at one time.
- ? 6\* Minutes from Gin Gin Queensland.
- ? 45\* Minutes from Bundaberg or Childers Queensland.

? Rock suitable for all grades of road material, aggregates, rail ballast.

? Potential for landscaping rock and dimension stone

Information available upon receipt of completed ? confidentiality agreement.

For further information or inspection please call, email or

Price Land Size View

- : \$ 1,750,000 Building Size : 986952 sqm
  - : 98.6952 ha
    - : https://www.thefourwalls.com.au/sale/ql d/bundaberg-wide-bay/delan/commercia l/other/7263913

John Pappalardo 07 4154 7788