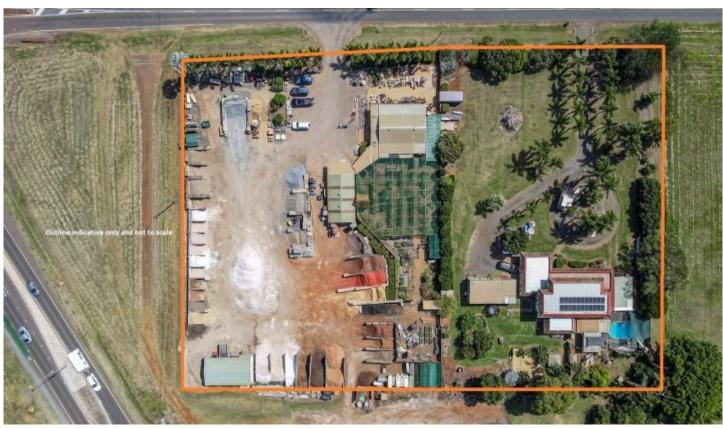

## 131 Ashfield Road ASHFIELD QLD

On offer is a long established and thriving business "Bundy Landscape Supplies & Nursery" with a location second to none.

With an ever expanding market this Business and location has the big four ticks;

Add to that a large two story 5 bedroom, 2 bathroom residence which you can live on site or rent out for extra income.

Price : \$ 2,150,000 Building Size : 5667 sqm Land Size : 1.07 ha

View: https://www.thefourwalls.com.au/sale/ql