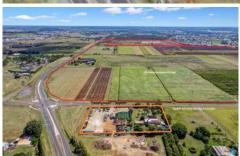

## 131 Ashfield Road ASHFIELD QLD

On offer is a long established and thriving business "Bundy Landscape Supplies & Nursery" with a location second to none.

With an ever expanding market this Business and location has the big four ticks;

Add to that a large two story 5 bedroom, 2 bathroom residence which you can live on site or rent out for extra income.

Price : \$ 2,150,000 Building Size : 5667 sqm Land Size : 1.07 ha

View: https://www.thefourwalls.com.au/sale/ql