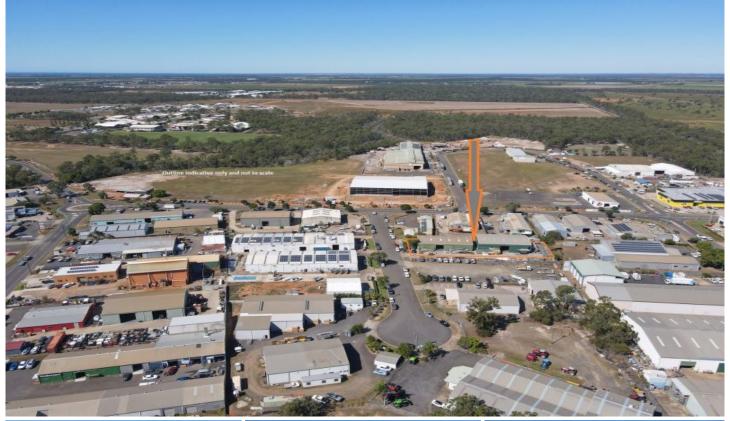

## 1 Maddison Court SVENSSON HEIGHTS QLD

This is location location set amongst manufacturing and retail industrial sales.

## Boasting:

- ? 2496 sqm of land
- ? Two sheds 450 sqm and 490 sqm
- ? Concrete hardstand and fenced yard
- ? Tenants pay all outgoings
- ? 6.5% Net Return

Don't delay your inspection as properties in this highly sort after developing area between Enterprise Street, Johanna Boulevard and the Bundaberg Airport, were major projects are either completed or under construction and adding value to the area by the day. You cannot afford to wait, call the exclusive listing agent John Pappalardo on 0427875396 for your private inspection.