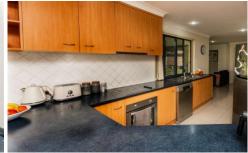

Property features include:

- ? Master bedroom with ensuite, walk in robe and fan
- ? 3 other carpeted bedrooms all with fans and built ins
- ? 2 separate living areas
- ? Well appointed central kitchen
- ? Rear tiled entertainment area under roof
- ? Great side access with plenty of shed space for large boats and caravans
- ? Bus stop and child care centre nearby