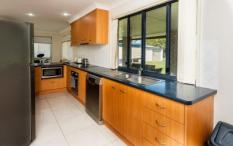

Property features include:

- ? Master bedroom with ensuite, walk in robe and fan
- ? 3 other carpeted bedrooms all with fans and built ins
- ? 2 separate living areas
- ? Well appointed central kitchen
- ? Rear tiled entertainment area under roof
- ? Great side access with plenty of shed space for large boats and caravans
- ? Bus stop and child care centre nearby