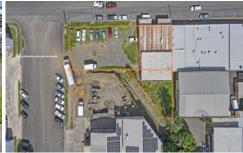

This property consists of:

? An approx. 355 m2\* Building divided into 171 m2\* offices currently leased to Duplic 8 and a high clearance 171 m2\* shed with fenced yard currently vacant on 3 titles.

? 700 m2\* of vacant land/car park.

? 312 m2\* all building and 268 m2\* which is partial building and vacant land.

? Office/retail is current leased for \$18,749.00\* plus GST.

? Potential rent for rear shed \$24,000.00\* plus GST.

? Rates up to 30/06/2022 \$7,796.76.