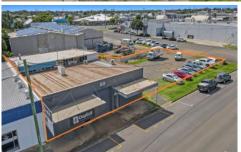

This property consists of:

? An approx. 355 m2\* Building divided into 171 m2\* offices currently leased to Duplic 8 and a high clearance 171 m2\* shed with fenced yard currently vacant on 3 titles.

? 700 m2\* of vacant land/car park.

? 312 m2\* all building and 268 m2\* which is partial building and vacant land.

? Office/retail is current leased for \$18,749.00\* plus GST.

? Potential rent for rear shed \$24,000.00\* plus GST.

? Rates up to 30/06/2022 \$7,796.76.