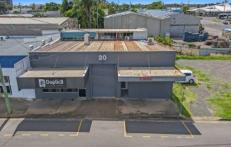

This property consists of:

? An approx. 355 m2\* Building divided into 171 m2\* offices currently leased to Duplic 8 and a high clearance 171 m2\* shed with fenced yard currently vacant on 3 titles.

? 700 m2\* of vacant land/car park.