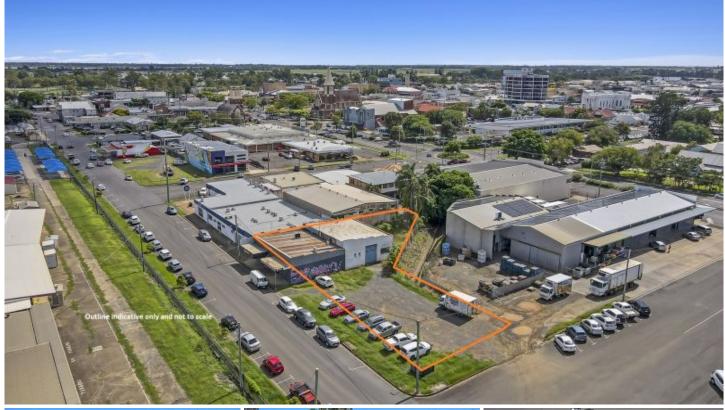

## 20 McLean Street BUNDABERG CENTRAL QLD

Opportunity exists for one to two tenants in the building plus development of the vacant site into sealed car parking and more retail/office/commercial space. Finding this much land in Bundaberg CBD at this price is unheard of - ideal for owner operator.

This property consists of:

? An approx. 355 m2\* Building divided into 171 m2\* offices currently leased to Duplic 8 and a high clearance 171 m2\* shed with fenced yard currently vacant on 3 titles.

? 700 m2\* of vacant land/car park.

? 312 m2\* all building and 268 m2\* which is partial building and vacant land.

? Office/retail is current leased for \$18,749.00\* plus GST.

? Potential rent for rear shed \$24,000.00\* plus GST.

? Rates up to 30/06/2022 \$7,796.76.